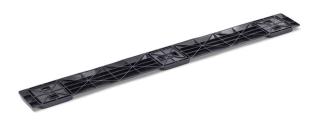

# RUNNER 1200 X 125

## QPRUN1212L

| Dimensions (mm): | 1200x125 |
|------------------|----------|
| Length (mm)      | 1200     |
| Width (mm)       | 125      |
| Height (mm):     | 18       |
| Weight (kg):     | 0,0      |
| Static (kg):     | 0        |
| Dynamic(kg):     | 0        |
| Racking (kg):    | 0        |
| Bottom:          | -        |
| Upper deck:      | -        |