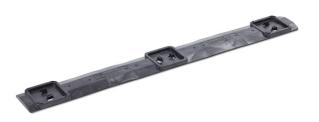

# RUNNER 1200 X 125

## QPRUN1212L

| Dimensions (mm): | 1200x125 |
|------------------|----------|
| Length (mm)      | 1200     |
| Width (mm)       | 125      |
| Height (mm):     | 18       |
| Weight (kg):     | 0,0      |
| Static (kg):     | 0        |
| Dynamic(kg):     | 0        |
| Racking (kg):    | 0        |
| Bottom:          | -        |
| Upper deck:      | -        |