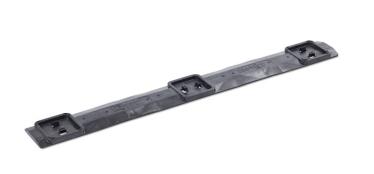

# RUNNER 1200 X 125

## QPRUN1212L

| Dimensions (mm): | 1200x125 |
|------------------|----------|
| Length (mm)      | 1200     |
| Width (mm)       | 125      |
| Height (mm):     | 18       |
| Weight (kg):     | 0,0      |
| Static (kg):     | 0        |
| Dynamic(kg):     | 0        |
| Racking (kg):    | 0        |
| Bottom:          | -        |
| Upper deck:      | -        |