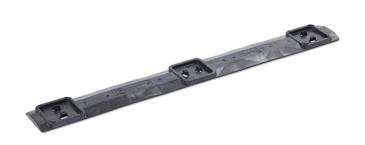

## **RUNNER 1100 X 125**

## QPRUN1111L

#### **GENERAL**

| Dimensions (mm): | 1100x125 |
|------------------|----------|
| Length (mm)      | 1100     |
| Width (mm)       | 125      |
| Height (mm):     | 18       |
| Weight (kg):     | 0,0      |
| Static (kg):     | 0        |
| Dynamic(kg):     | 0        |
| Racking (kg):    | 0        |
| Bottom:          | -        |
| Upper deck:      | -        |