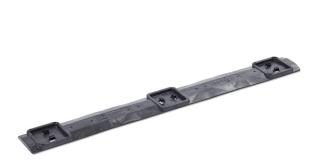

## **RUNNER 1100 X 125**

## QPRUN1111L

#### **GENERAL**

| Dimensions (mm): | 1100x125 |
|------------------|----------|
| Length (mm)      | 1100     |
| Width (mm)       | 125      |
| Height (mm):     | 18       |
| Weight (kg):     | 0,0      |
| Static (kg):     | 0        |
| Dynamic(kg):     | 0        |
| Racking (kg):    | 0        |
| Bottom:          | -        |
| Upper deck:      | -        |