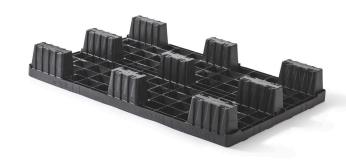

# PLASTIC PALLET 760 X 1140 OPEN DECK 9 FEET LIGHT

QP76114LB9FR

#### **GENERAL**

| 760x1140 |
|----------|
| 1140     |
| 760      |
| 150      |
| 4,0      |
| 2500     |
| 1000     |
| 0        |
| 9 feet   |
| open     |
|          |