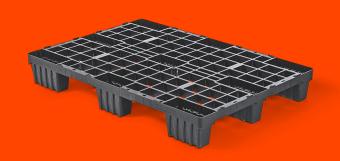

# PLASTIC PALLET 760 X 1140 OPEN DECK 9 FEET LIGHT

QP76114LB9FR

#### **GENERAL**

| 760x1140 |
|----------|
| 1140     |
| 760      |
| 150      |
| 4,0      |
| 2500     |
| 1000     |
| 0        |
| 9 feet   |
| open     |
|          |