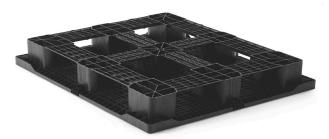

# PLASTIC PALLET 1300 X 1100 CLOSED DECK 6 RUNNERS HEAVY

# 2.QP1311HB6R-SCD

#### **GENERAL**

| 1300x1100 |
|-----------|
| 1300      |
| 1100      |
| 158       |
| 24,0      |
| 7500      |
| 1500      |
| 1375      |
| 6 runners |
| closed    |
|           |