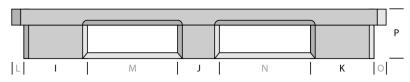

#### **DIMENSIONS**

| Α   | В   | С   | D   | E   | F   |
|-----|-----|-----|-----|-----|-----|
| 180 | 180 | 180 | 230 | 230 | 158 |
| G   | Н   | 1   | J   | K   | L   |
| 230 | 180 | 230 | 280 | 280 | 158 |