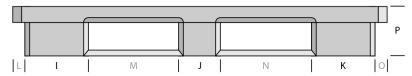

#### **DIMENSIONS**

| Α   | В   | С   | D   | E   | F   |
|-----|-----|-----|-----|-----|-----|
| 180 | 180 | 180 | 230 | 230 | 158 |
| G   | Н   | 1   | J   | K   | L   |
| 230 | 180 | 230 | 280 | 280 | 158 |