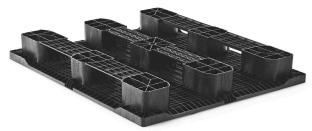

## 2.QP1311HB3R-SCD

**GENERAL** 

| Dimensions (mm): | 1300x1100 |
|------------------|-----------|
| Length (mm)      | 1300      |
| Width (mm)       | 1100      |
| Height (mm):     | 158       |
| Weight (kg):     | 24,0      |
| Static (kg):     | 7500      |
| Dynamic(kg):     | 1500      |
| Racking (kg):    | 1375      |
| Bottom:          | 3 runners |
| Upper deck:      | closed    |
|                  |           |