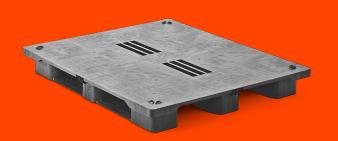

# PLASTIC PALLET 1300 X 1100 CLOSED DECK 3 RUNNERS HEAVY

## 2.QP1311HB3R-SCD

**GENERAL** 

| Dimensions (mm): | 1300x1100 |
|------------------|-----------|
| Length (mm)      | 1300      |
| Width (mm)       | 1100      |
| Height (mm):     | 158       |
| Weight (kg):     | 24,0      |
| Static (kg):     | 7500      |
| Dynamic(kg):     | 1500      |
| Racking (kg):    | 1375      |
| Bottom:          | 3 runners |
| Upper deck:      | closed    |
|                  |           |