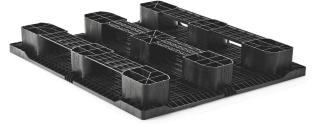

## 2.QP1311HB3R-SCD

**GENERAL** 

| Dimensions (mm): | 1300x1100 |
|------------------|-----------|
| Length (mm)      | 1300      |
| Width (mm)       | 1100      |
| Height (mm):     | 158       |
| Weight (kg):     | 24,0      |
| Static (kg):     | 7500      |
| Dynamic(kg):     | 1500      |
| Racking (kg):    | 1375      |
| Bottom:          | 3 runners |
| Upper deck:      | closed    |
|                  |           |