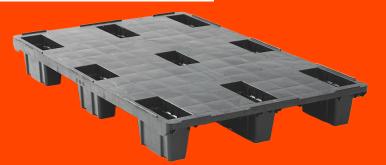

## PLASTIC PALLET 1200 X 800 CLOSED DECK 9 FEET LIGHT

3.QP1208LB9FR-CD

#### **GENERAL**

| Dimensions (mm): | 1200x800 |
|------------------|----------|
| Length (mm)      | 1200     |
| Width (mm)       | 800      |
| Height (mm):     | 150      |
| Weight (kg):     | 6,0      |
| Static (kg):     | 2500     |
| Dynamic(kg):     | 1000     |
| Racking (kg):    | 0        |
| Bottom:          | 9 feet   |
| Upper deck:      | closed   |
|                  |          |