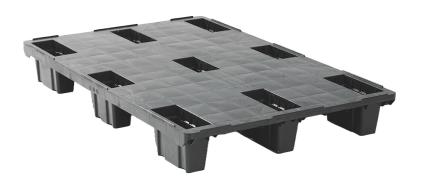

## PLASTIC PALLET 1200 X 800 CLOSED DECK 9 FEET LIGHT

3.QP1208LB9FR-CD

#### **GENERAL**

| Dimensions (mm): | 1200x800 |
|------------------|----------|
| Length (mm)      | 1200     |
| Width (mm)       | 800      |
| Height (mm):     | 150      |
| Weight (kg):     | 6,0      |
| Static (kg):     | 2500     |
| Dynamic(kg):     | 1000     |
| Racking (kg):    | 0        |
| Bottom:          | 9 feet   |
| Upper deck:      | closed   |
|                  |          |