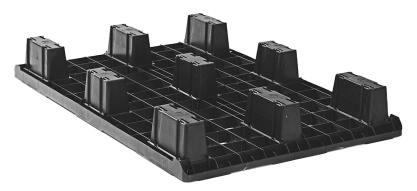

## PLASTIC PALLET 1200 X 800 CLOSED DECK 9 FEET LIGHT

3.QP1208LB9FR-CD

#### **GENERAL**

| Dimensions (mm): | 1200x800 |
|------------------|----------|
| Length (mm)      | 1200     |
| Width (mm)       | 800      |
| Height (mm):     | 150      |
| Weight (kg):     | 6,0      |
| Static (kg):     | 2500     |
| Dynamic(kg):     | 1000     |
| Racking (kg):    | 0        |
| Bottom:          | 9 feet   |
| Upper deck:      | closed   |
|                  |          |

#### **DIMENSIONS**

| Α   | В   | С   | D   | E   | F   |
|-----|-----|-----|-----|-----|-----|
| 66  | 66  | 66  | 267 | 267 | 149 |
| G   | Н   | 1   | J   | K   | L   |
| 186 | 151 | 186 | 284 | 284 | 149 |