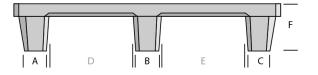

#### **DIMENSIONS**

| Α   | В   | С   | D   | E   | F   |
|-----|-----|-----|-----|-----|-----|
| 66  | 66  | 66  | 267 | 267 | 149 |
| G   | Н   | 1   | J   | K   | L   |
| 186 | 151 | 186 | 284 | 284 | 149 |