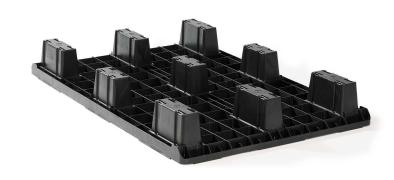

#### **GENERAL**

| Dimensions (mm): | 1200 x 800 |
|------------------|------------|
| Length (mm)      | 1200       |
| Width (mm)       | 800        |
| Height (mm):     | 149        |
| Weight (kg):     | 6.4        |
| Static (kg):     | 2500       |
| Dynamic(kg):     | 1000       |
| Bottom:          | 9 feet     |
| Upper deck:      | closed     |
|                  |            |