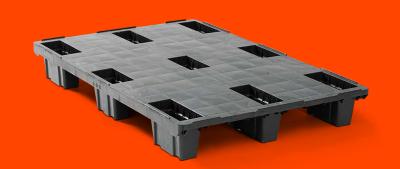

# PLASTIC PALLET 1200 X 800 CLOSED DECK 9 FEET LIGHT

#### **GENERAL**

| Dimensions (mm): | 1200 x 800 |
|------------------|------------|
| Length (mm)      | 1200       |
| Width (mm)       | 800        |
| Height (mm):     | 149        |
| Weight (kg):     | 6.4        |
| Static (kg):     | 2500       |
| Dynamic(kg):     | 1000       |
| Bottom:          | 9 feet     |
| Upper deck:      | closed     |
|                  |            |