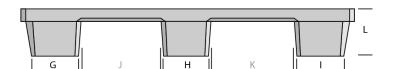

#### **DIMENSIONS**

| Α   | В   | С   | D   | E   | F   |
|-----|-----|-----|-----|-----|-----|
| 66  | 66  | 66  | 267 | 267 | 149 |
| G   | Н   | 1   | J   | K   | L   |
| 186 | 151 | 186 | 284 | 284 | 149 |