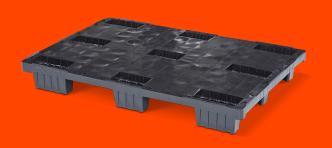

# PLASTIC PALLET 1200 X 800 CLOSED DECK 9 FEET LIGHT

#### **GENERAL**

| Dimensions (mm): | 1200x800 |
|------------------|----------|
| Length (mm)      | 1200     |
| Width (mm)       | 800      |
| Height (mm):     | 150      |
| Weight (kg):     | 6,0      |
| Static (kg):     | 2500     |
| Dynamic(kg):     | 1000     |
| Racking (kg):    | 0        |
| Bottom:          | 9 feet   |
| Upper deck:      | closed   |