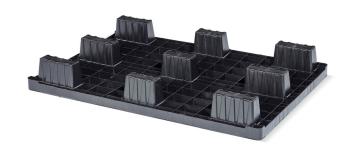

#### **GENERAL**

| Dimensions (mm): | 1200x800 |
|------------------|----------|
| Length (mm)      | 1200     |
| Width (mm)       | 800      |
| Height (mm):     | 150      |
| Weight (kg):     | 6,0      |
| Static (kg):     | 2500     |
| Dynamic(kg):     | 1000     |
| Racking (kg):    | 0        |
| Bottom:          | 9 feet   |
| Upper deck:      | closed   |