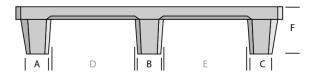

#### **DIMENSIONS**

| Α   | В   | С   | D   | E   | F   |
|-----|-----|-----|-----|-----|-----|
| 84  | 85  | 84  | 248 | 248 | 149 |
| G   | Н   | 1   | J   | K   | L   |
| 204 | 170 | 204 | 265 | 265 | 149 |