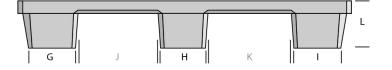

#### **DIMENSIONS**

| Α   | В   | С   | D   | E   | F   |
|-----|-----|-----|-----|-----|-----|
| 84  | 85  | 84  | 248 | 248 | 149 |
| G   | Н   | 1   | J   | K   | L   |
| 204 | 170 | 204 | 265 | 265 | 149 |