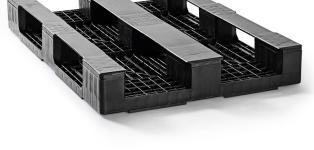

#### **GENERAL**

| Dimensions (mm): | 1200x800    |
|------------------|-------------|
| Length (mm)      | 1200        |
| Width (mm)       | 800         |
| Height (mm):     | 150         |
| Weight (kg):     | 23,0        |
| Static (kg):     | 5000        |
| Dynamic(kg):     | 1500        |
| Racking (kg):    | 800         |
| Bottom:          | 3 runners   |
| Upper deck:      | closed deck |