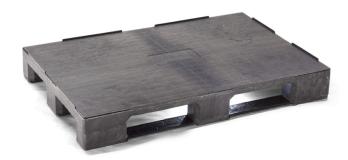

# PLASTIC PALLET 1200 X 800 CLOSED DECK 3 RUNNERS

## MEDIUM

### **EUROPAL800RR**

#### **GENERAL**

| Dimensions (mm): | 1200x800    |
|------------------|-------------|
| Length (mm)      | 1200        |
| Width (mm)       | 800         |
| Height (mm):     | 150         |
| Weight (kg):     | 23,0        |
| Static (kg):     | 5000        |
| Dynamic(kg):     | 1500        |
| Racking (kg):    | 800         |
| Bottom:          | 3 runners   |
| Upper deck:      | closed deck |