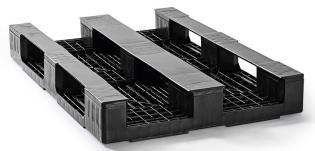

#### **GENERAL**

| Dimensions (mm): | 1200x800    |
|------------------|-------------|
| Length (mm)      | 1200        |
| Width (mm)       | 800         |
| Height (mm):     | 150         |
| Weight (kg):     | 23,0        |
| Static (kg):     | 5000        |
| Dynamic(kg):     | 1500        |
| Racking (kg):    | 800         |
| Bottom:          | 3 runners   |
| Upper deck:      | closed deck |