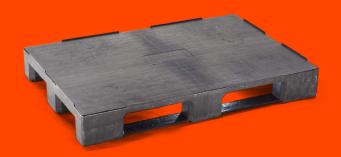

# PLASTIC PALLET 1200 X 800 CLOSED DECK 3 RUNNERS

## MEDIUM

### **EUROPAL800RR**

#### **GENERAL**

| Dimensions (mm): | 1200x800    |
|------------------|-------------|
| Length (mm)      | 1200        |
| Width (mm)       | 800         |
| Height (mm):     | 150         |
| Weight (kg):     | 23,0        |
| Static (kg):     | 5000        |
| Dynamic(kg):     | 1500        |
| Racking (kg):    | 800         |
| Bottom:          | 3 runners   |
| Upper deck:      | closed deck |