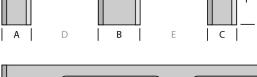

### **DIMENSIONS**

|   | Α   | В   | С   | D     | E     | F   |
|---|-----|-----|-----|-------|-------|-----|
| 1 | 100 | 139 | 100 | 230,5 | 230,5 | 145 |
|   | G   | Н   | 1   | J     | K     | L   |
| 2 | 230 | 150 | 230 | 295   | 295   | 145 |

| Α   | В   | С   | D     | E     | F   |
|-----|-----|-----|-------|-------|-----|
| 100 | 139 | 100 | 230,5 | 230,5 | 145 |
| G   | Н   | 1   | J     | K     | L   |
| 230 | 150 | 230 | 295   | 295   | 145 |