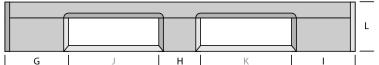

### **DIMENSIONS**

|   | Α   | В   | С   | D     | E     | F   |
|---|-----|-----|-----|-------|-------|-----|
| 1 | 100 | 139 | 100 | 230,5 | 230,5 | 145 |
|   | G   | Н   | 1   | J     | K     | L   |
| 2 | 230 | 150 | 230 | 295   | 295   | 145 |

| Α   | В   | С   | D     | E     | F   |
|-----|-----|-----|-------|-------|-----|
| 100 | 139 | 100 | 230,5 | 230,5 | 145 |
| G   | Н   | 1   | J     | K     | L   |
| 230 | 150 | 230 | 295   | 295   | 145 |