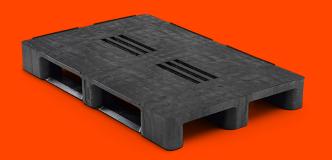

# PLASTIC PALLET 1200 X 800 CLOSED DECK 3 RUNNERS MEDIUM

# 2.QP1208MB3RR-CD

**GENERAL** 

| Dimensions (mm): | 1200x800  |
|------------------|-----------|
| Length (mm)      | 1200      |
| Width (mm)       | 800       |
| Height (mm):     | 145       |
| Weight (kg):     | 13,0      |
| Static (kg):     | 5000      |
| Dynamic(kg):     | 1250      |
| Racking (kg):    | 650       |
| Bottom:          | 3 runners |
| Upper deck:      | closed    |