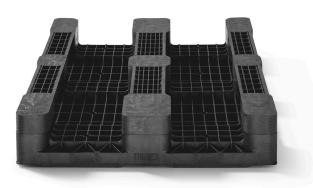

#### GENERAL

| Dimensions (mm): | 1200×800  |
|------------------|-----------|
| Length (mm)      | 1200      |
| Width (mm)       | 800       |
| Height (mm):     | 159       |
| Weight (kg):     | 17,0      |
| Static (kg):     | 7500      |
| Dynamic(kg):     | 1750      |
| Racking (kg):    | 1000      |
| Bottom:          | 3 runners |
| Upper deck:      | closed    |