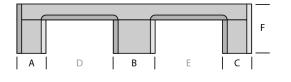

#### DIMENSIONS

| Α   | В   | с   | D   | E   | F   |
|-----|-----|-----|-----|-----|-----|
| 100 | 150 | 100 | 225 | 225 | 159 |
| G   | н   | I.  | J   | К   | L   |
| 230 | 150 | 230 | 295 | 295 | 159 |