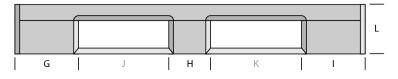

#### DIMENSIONS

| Α   | В   | с   | D   | E   | F   |
|-----|-----|-----|-----|-----|-----|
| 100 | 150 | 100 | 225 | 225 | 159 |
| G   | н   | I.  | J   | К   | L   |
| 230 | 150 | 230 | 295 | 295 | 159 |