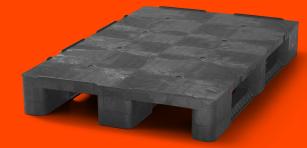

#### GENERAL

| Dimensions (mm): | 1200×800  |
|------------------|-----------|
| Length (mm)      | 1200      |
| Width (mm)       | 800       |
| Height (mm):     | 159       |
| Weight (kg):     | 17,0      |
| Static (kg):     | 7500      |
| Dynamic(kg):     | 1750      |
| Racking (kg):    | 1000      |
| Bottom:          | 3 runners |
| Upper deck:      | closed    |