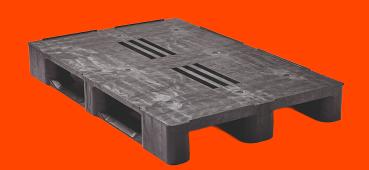

## PLASTIC PALLET 1200 X 800 3 RUNNERS CLOSED DECK MEDIUM

### 3.QP1208MB3RR-CD

#### **GENERAL**

| Dimensions (mm): | 1200x800  |
|------------------|-----------|
| Length (mm)      | 1200      |
| Width (mm)       | 800       |
| Height (mm):     | 145       |
| Weight (kg):     | 14,0      |
| Static (kg):     | 5000      |
| Dynamic(kg):     | 1500      |
| Racking (kg):    | 650       |
| Bottom:          | 3 runners |
| Upper deck:      | closed    |