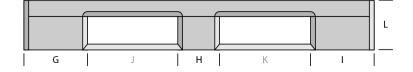

#### **DIMENSIONS**

| Α   | В   | С   | D   | E   | F   |
|-----|-----|-----|-----|-----|-----|
| 100 | 140 | 100 | 230 | 230 | 145 |
| G   | Н   | - 1 | J   | K   | L   |
| 230 | 150 | 230 | 295 | 295 | 145 |