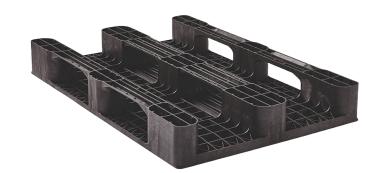

## PLASTIC PALLET 1200 X 800 3 RUNNERS CLOSED DECK MEDIUM

### 3.QP1208MB3RR-CD

#### **GENERAL**

| Dimensions (mm): | 1200x800  |
|------------------|-----------|
| Length (mm)      | 1200      |
| Width (mm)       | 800       |
| Height (mm):     | 145       |
| Weight (kg):     | 14,0      |
| Static (kg):     | 5000      |
| Dynamic(kg):     | 1500      |
| Racking (kg):    | 650       |
| Bottom:          | 3 runners |
| Upper deck:      | closed    |