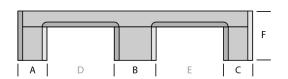

#### **DIMENSIONS**

| Α   | В   | С   | D   | E   | F   |
|-----|-----|-----|-----|-----|-----|
| 100 | 140 | 100 | 230 | 230 | 145 |
| G   | Н   | - 1 | J   | K   | L   |
| 230 | 150 | 230 | 295 | 295 | 145 |