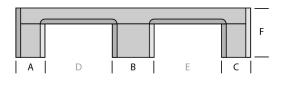

#### DIMENSIONS

| Α   | В   | с   | D   | E   | F   |
|-----|-----|-----|-----|-----|-----|
| 100 | 140 | 100 | 230 | 230 | 145 |
| G   | н   | 1   | J   | К   | L   |
| 230 | 150 | 230 | 295 | 295 | 145 |