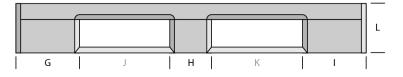

#### DIMENSIONS

| Α   | В   | с   | D   | E   | F   |
|-----|-----|-----|-----|-----|-----|
| 100 | 140 | 100 | 230 | 230 | 145 |
| G   | н   | 1   | J   | К   | L   |
| 230 | 150 | 230 | 295 | 295 | 145 |