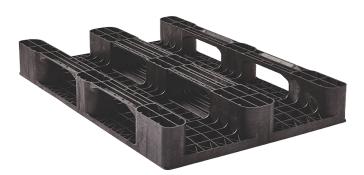

# PLASTIC PALLET 1200 X 800 3 RUNNERS CLOSED DECK MEDIUM

4.QP1208MB3RR-CD

#### GENERAL

| Dimensions (mm): | 1200×800  |
|------------------|-----------|
| Length (mm)      | 1200      |
| Width (mm)       | 800       |
| Height (mm):     | 145       |
| Weight (kg):     | 13,0      |
| Static (kg):     | 5000      |
| Dynamic(kg):     | 1500      |
| Racking (kg):    | 750       |
| Bottom:          | 3 runners |
| Upper deck:      | closed    |
|                  |           |