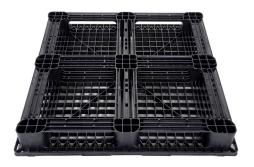

# PLASTIC PALLET 1200 X 1200 OPEN DECK 6 RUNNERS MEDIUM

QP1212MB6RR

#### **GENERAL**

| Dimensions (mm): | 1200x1200 |
|------------------|-----------|
| Length (mm)      | 1200      |
| Width (mm)       | 1200      |
| Height (mm):     | 156       |
| Weight (kg):     | 18,0      |
| Static (kg):     | 7500      |
| Dynamic(kg):     | 1375      |
| Racking (kg):    | 250       |
| Bottom:          | 6 runners |
| Upper deck:      | open      |
|                  |           |