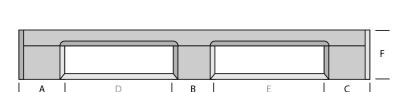

### **DIMENSIONS**

| Α   | В   | С   | D   | E   | F   |
|-----|-----|-----|-----|-----|-----|
| 100 | 140 | 100 | 400 | 400 | 156 |
| G   | Н   | 1   | J   | K   | L   |
| 150 | 140 | 150 | 350 | 350 | 156 |