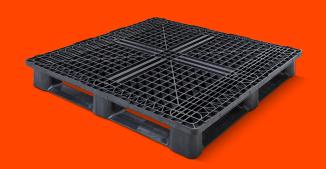

# PLASTIC PALLET 1200 X 1200 OPEN DECK 6 RUNNERS MEDIUM

QP1212MB6RR

#### **GENERAL**

| Dimensions (mm): | 1200x1200 |
|------------------|-----------|
| Length (mm)      | 1200      |
| Width (mm)       | 1200      |
| Height (mm):     | 156       |
| Weight (kg):     | 18,0      |
| Static (kg):     | 7500      |
| Dynamic(kg):     | 1375      |
| Racking (kg):    | 250       |
| Bottom:          | 6 runners |
| Upper deck:      | open      |
|                  |           |