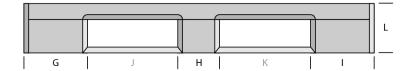

### **DIMENSIONS**

| Α   | В   | С   | D   | E   | F   |
|-----|-----|-----|-----|-----|-----|
| 100 | 140 | 100 | 400 | 400 | 156 |
| G   | Н   | 1   | J   | K   | L   |
| 150 | 140 | 150 | 350 | 350 | 156 |