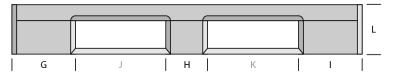

### **DIMENSIONS**

| Α   | В   | С   | D   | E   | F   |
|-----|-----|-----|-----|-----|-----|
| 100 | 140 | 100 | 400 | 400 | 156 |
| G   | Н   | 1   | J   | K   | L   |
| 150 | 140 | 150 | 350 | 350 | 156 |