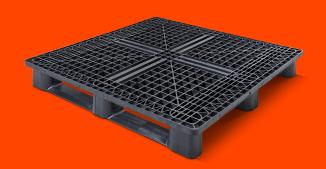

# PLASTIC PALLET 1200 X 1200 OPEN DECK 3 RUNNERS MEDIUM

QP1212MB3RR

#### **GENERAL**

| Dimensions (mm): | 1200x1200 |
|------------------|-----------|
| Length (mm)      | 1200      |
| Width (mm)       | 1200      |
| Height (mm):     | 156       |
| Weight (kg):     | 16,0      |
| Static (kg):     | 7500      |
| Dynamic(kg):     | 1375      |
| Racking (kg):    | 250       |
| Bottom:          | 3 runners |
| Upper deck:      | open      |
|                  |           |