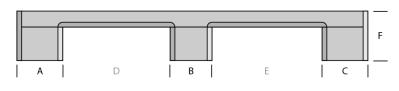

### **DIMENSIONS**

| Α   | В   | С   | D   | E   | F   |
|-----|-----|-----|-----|-----|-----|
| 100 | 140 | 100 | 400 | 400 | 156 |
| G   | Н   | 1   | J   | K   | L   |
| 150 | 140 | 150 | 350 | 350 | 156 |