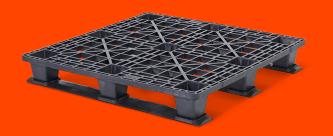

## PLASTIC PALLET 1200 X 1200 OPEN DECK 3 RUNNERS LIGHT

## **GENERAL**

| Dimensions (mm): | 1200x1200 |
|------------------|-----------|
| Length (mm)      | 1200      |
| Width (mm)       | 1200      |
| Height (mm):     | 158       |
| Weight (kg):     | 8,0       |
| Static (kg):     | 2500      |
| Dynamic(kg):     | 1000      |
| Racking (kg):    | 0         |
| Bottom:          | 3 runners |
| Upper deck:      | open      |
|                  |           |

## **DIMENSIONS**

| Α  | В  | С  | D   | E   | F   |
|----|----|----|-----|-----|-----|
| 97 | 97 | 97 | 381 | 381 | 150 |
| G  | Н  | 1  | J   | K   | L   |
| 97 | 97 | 97 | 381 | 381 | 150 |