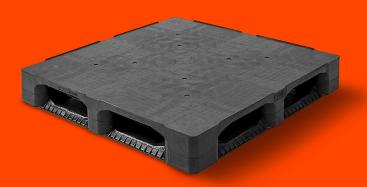

# PLASTIC PALLET 1200 X 1200 CLOSED DECK 6 RUNNERS HEAVY

QP1212HB6RR-CD

#### **GENERAL**

| Dimensions (mm): | 1200x1200 |
|------------------|-----------|
| Length (mm)      | 1200      |
| Width (mm)       | 1200      |
| Height (mm):     | 165       |
| Weight (kg):     | 28,0      |
| Static (kg):     | 7500      |
| Dynamic(kg):     | 2000      |
| Racking (kg):    | 1375      |
| Bottom:          | 6 runners |
| Upper deck:      | closed    |