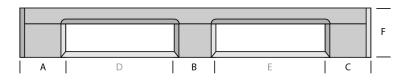

### **DIMENSIONS**

| Α   | В   | С   | D   | E   | F   |
|-----|-----|-----|-----|-----|-----|
| 210 | 150 | 210 | 315 | 315 | 165 |
| G   | Н   | 1   | J   | K   | L   |
| 210 | 150 | 210 | 315 | 315 | 165 |