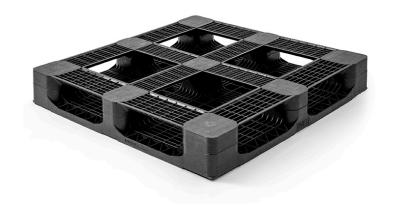

# PLASTIC PALLET 1200 X 1200 CLOSED DECK 6 RUNNERS HEAVY

QP1212HB6RR-CD

#### **GENERAL**

| Dimensions (mm): | 1200x1200 |
|------------------|-----------|
| Length (mm)      | 1200      |
| Width (mm)       | 1200      |
| Height (mm):     | 165       |
| Weight (kg):     | 28,0      |
| Static (kg):     | 7500      |
| Dynamic(kg):     | 2000      |
| Racking (kg):    | 1375      |
| Bottom:          | 6 runners |
| Upper deck:      | closed    |