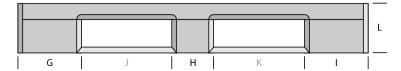

### **DIMENSIONS**

| Α   | В   | С   | D   | E   | F   |
|-----|-----|-----|-----|-----|-----|
| 210 | 150 | 210 | 315 | 315 | 165 |
| G   | Н   | 1   | J   | K   | L   |
| 210 | 150 | 210 | 315 | 315 | 165 |