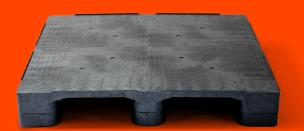

#### **GENERAL**

| Dimensions (mm): | 1200x1200 |
|------------------|-----------|
| Length (mm)      | 1200      |
| Width (mm)       | 1200      |
| Height (mm):     | 165       |
| Weight (kg):     | 25,0      |
| Static (kg):     | 7500      |
| Dynamic(kg):     | 2000      |
| Racking (kg):    | 1375      |
| Bottom:          | 3 runners |
| Upper deck:      | closed    |