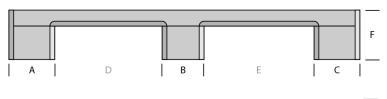

### **DIMENSIONS**

| Α   | В   | С   | D   | E   | F   |
|-----|-----|-----|-----|-----|-----|
| 210 | 150 | 210 | 315 | 315 | 165 |
| G   | Н   | 1   | J   | K   | L   |
| 210 | 150 | 210 | 315 | 315 | 165 |