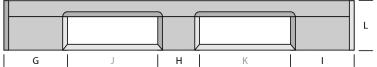

### **DIMENSIONS**

| Α   | В   | С   | D   | E   | F   |
|-----|-----|-----|-----|-----|-----|
| 210 | 150 | 210 | 315 | 315 | 165 |
| G   | Н   | 1   | J   | K   | L   |
| 210 | 150 | 210 | 315 | 315 | 165 |