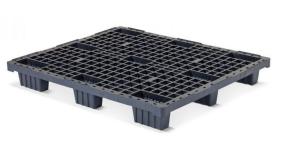

## PLASTIC PALLET 1200 X 1000 OPEN DECK 9 FEET LIGHT

#### **GENERAL**

| Dimensions (mm): | 1200x1000 |
|------------------|-----------|
| Length (mm)      | 1200      |
| Width (mm)       | 1000      |
| Height (mm):     | 150       |
| Weight (kg):     | 6,0       |
| Static (kg):     | 2500      |
| Dynamic(kg):     | 1000      |
| Racking (kg):    | 0         |
| Bottom:          | 9 feet    |
| Upper deck:      | open      |