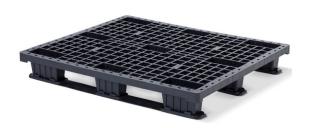

# PLASTIC PALLET 1200 X 1000 OPEN DECK 3 RUNNERS LIGHT

# N.QP1210LB3RR

#### **GENERAL**

| Dimensions (mm): | 1200x1000 |
|------------------|-----------|
| Length (mm)      | 1200      |
| Width (mm)       | 1000      |
| Height (mm):     | 150       |
| Weight (kg):     | 8,0       |
| Static (kg):     | 2500      |
| Dynamic(kg):     | 1000      |
| Racking (kg):    | 0         |
| Bottom:          | 3 runners |
| Upper deck:      | open      |