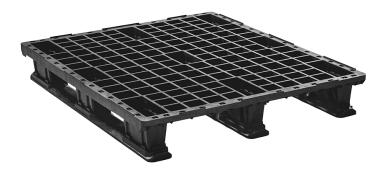

## PLASTIC PALLET 1200 X 1000 OPEN DECK 3 RUNNERS LIGHT

2.QP1210LB3RR

#### **GENERAL**

| Dimensions (mm): | 1200x1000 |
|------------------|-----------|
| Length (mm)      | 1200      |
| Width (mm)       | 1000      |
| Height (mm):     | 150       |
| Weight (kg):     | 8,0       |
| Static (kg):     | 2500      |
| Dynamic(kg):     | 1000      |
| Racking (kg):    | 0         |
| Bottom:          | 3 runners |
| Upper deck:      | open      |
|                  |           |