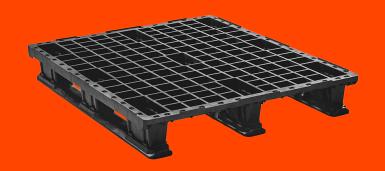

## PLASTIC PALLET 1200 X 1000 OPEN DECK 3 RUNNERS LIGHT

2.QP1210LB3RR

#### **GENERAL**

| Dimensions (mm): | 1200x1000 |
|------------------|-----------|
| Length (mm)      | 1200      |
| Width (mm)       | 1000      |
| Height (mm):     | 150       |
| Weight (kg):     | 8,0       |
| Static (kg):     | 2500      |
| Dynamic(kg):     | 1000      |
| Racking (kg):    | 0         |
| Bottom:          | 3 runners |
| Upper deck:      | open      |
|                  |           |