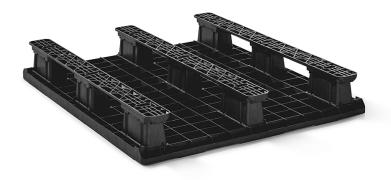

#### **GENERAL**

| Dimensions (mm): | 1200x1000 |
|------------------|-----------|
| Length (mm)      | 1200      |
| Width (mm)       | 1000      |
| Height (mm):     | 150       |
| Weight (kg):     | 8,0       |
| Static (kg):     | 2500      |
| Dynamic(kg):     | 1000      |
| Racking (kg):    | 0         |
| Bottom:          | 3 runners |
| Upper deck:      | open      |
|                  |           |