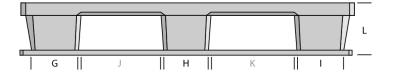

#### **DIMENSIONS**

| Α   | В   | С   | D   | E   | F   |
|-----|-----|-----|-----|-----|-----|
| 66  | 66  | 66  | 355 | 355 | 149 |
| G   | Н   | 1   | J   | K   | L   |
| 186 | 151 | 186 | 287 | 287 | 149 |