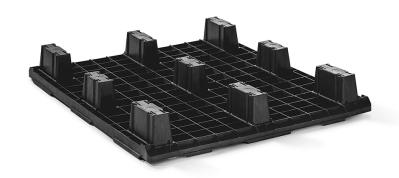

# PLASTIC PALLET 1200 X 1000 CLOSED DECK 9 FEET LIGHT

#### **GENERAL**

| Dimensions (mm): | 1200x1000 |
|------------------|-----------|
| Length (mm)      | 1200      |
| Width (mm)       | 1000      |
| Height (mm):     | 150       |
| Weight (kg):     | 8,0       |
| Static (kg):     | 2500      |
| Dynamic(kg):     | 1000      |
| Racking (kg):    | 0         |
| Bottom:          | 9 feet    |
| Upper deck:      | closed    |