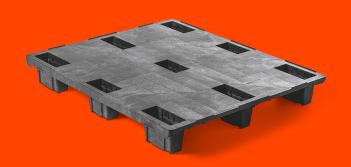

# PLASTIC PALLET 1200 X 1000 CLOSED DECK 9 FEET LIGHT

#### **GENERAL**

| Dimensions (mm): | 1200x1000 |
|------------------|-----------|
| Length (mm)      | 1200      |
| Width (mm)       | 1000      |
| Height (mm):     | 150       |
| Weight (kg):     | 8,0       |
| Static (kg):     | 2500      |
| Dynamic(kg):     | 1000      |
| Racking (kg):    | 0         |
| Bottom:          | 9 feet    |
| Upper deck:      | closed    |