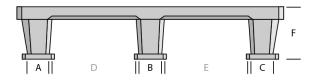

#### **DIMENSIONS**

| Α   | В   | С   | D   | E   | F   |
|-----|-----|-----|-----|-----|-----|
| 66  | 66  | 66  | 355 | 355 | 149 |
| G   | Н   | 1   | J   | K   | L   |
| 186 | 151 | 186 | 287 | 287 | 149 |