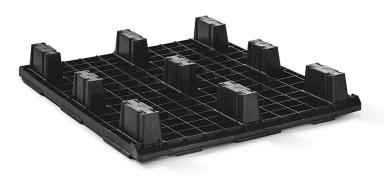

# PLASTIC PALLET 1200 X 1000 CLOSED DECK 9 FEET LIGHT 2.QP1210LB9FR-CD

#### GENERAL

| Dimensions (mm): | 1200x1000 |
|------------------|-----------|
| ength (mm)       | 1200      |
| Vidth (mm)       | 1000      |
| leight (mm):     | 150       |
| Veight (kg):     | 8,0       |
| itatic (kg):     | 2500      |
| ynamic(kg):      | 1000      |
| Racking (kg):    | 0         |
| Bottom:          | 9 feet    |
| Jpper deck:      | closed    |