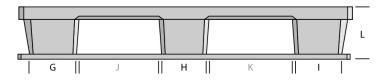

#### DIMENSIONS

| Α   | В   | С   | D   | E   | F   |
|-----|-----|-----|-----|-----|-----|
| 66  | 66  | 66  | 355 | 355 | 149 |
| G   | н   | I   | J   | К   | L   |
| 186 | 151 | 186 | 287 | 287 | 149 |