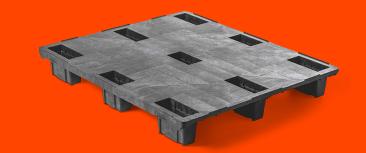

# PLASTIC PALLET 1200 X 1000 CLOSED DECK 9 FEET LIGHT 2.QP1210LB9FR-CD

#### GENERAL

| Dimensions (mm): | 1200x1000 |
|------------------|-----------|
| ength (mm)       | 1200      |
| Vidth (mm)       | 1000      |
| leight (mm):     | 150       |
| Veight (kg):     | 8,0       |
| itatic (kg):     | 2500      |
| ynamic(kg):      | 1000      |
| Racking (kg):    | 0         |
| Bottom:          | 9 feet    |
| Jpper deck:      | closed    |