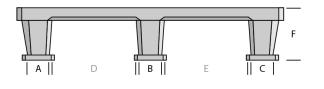

#### DIMENSIONS

| Α   | В   | С   | D   | E   | F   |
|-----|-----|-----|-----|-----|-----|
| 66  | 66  | 66  | 355 | 355 | 149 |
| G   | н   | I   | J   | К   | L   |
| 186 | 151 | 186 | 287 | 287 | 149 |