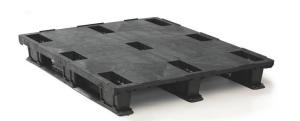

# PLASTIC PALLET 1200 X 1000 CLOSED DECK 3 RUNNERS LIGHT

#### **GENERAL**

| Dimensions (mm): | 1200x1000 |
|------------------|-----------|
| Length (mm)      | 1200      |
| Width (mm)       | 1000      |
| Height (mm):     | 150       |
| Weight (kg):     | 8,0       |
| Static (kg):     | 2500      |
| Dynamic(kg):     | 1000      |
| Racking (kg):    | 0         |
| Bottom:          | 3 runners |
| Upper deck:      | closed    |