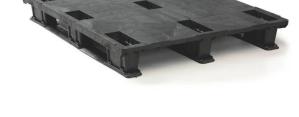

# PLASTIC PALLET 1200 X 1000 CLOSED DECK 3 RUNNERS LIGHT

#### **GENERAL**

| Dimensions (mm): | 1200x1000 |
|------------------|-----------|
| Length (mm)      | 1200      |
| Width (mm)       | 1000      |
| Height (mm):     | 150       |
| Weight (kg):     | 8,0       |
| Static (kg):     | 2500      |
| Dynamic(kg):     | 1000      |
| Racking (kg):    | 0         |
| Bottom:          | 3 runners |
| Upper deck:      | closed    |