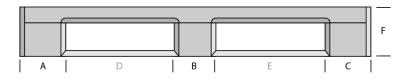

### **DIMENSIONS**

| Α   | В   | С   | D   | E   | F   |
|-----|-----|-----|-----|-----|-----|
| 100 | 140 | 100 | 400 | 400 | 156 |
| G   | Н   | 1   | J   | K   | L   |
| 150 | 140 | 150 | 350 | 350 | 156 |