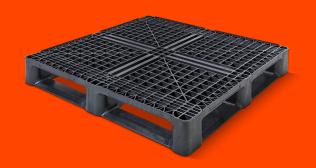

# PLASTIC PALLET 1140 X 1140 OPEN DECK 6 RUNNERS MEDIUM

QP1140MB6RR

#### **GENERAL**

| Dimensions (mm): | 1140×1140 |
|------------------|-----------|
| Length (mm)      | 1140      |
| Width (mm)       | 1140      |
| Height (mm):     | 156       |
| Weight (kg):     | 16,0      |
| Static (kg):     | 7500      |
| Dynamic(kg):     | 1375      |
| Racking (kg):    | 200       |
| Bottom:          | 6 runners |
| Upper deck:      | open      |