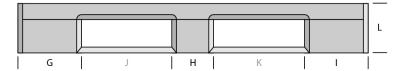

### **DIMENSIONS**

| Α   | В   | С   | D   | E   | F   |
|-----|-----|-----|-----|-----|-----|
| 100 | 140 | 100 | 400 | 400 | 156 |
| G   | Н   | 1   | J   | K   | L   |
| 150 | 140 | 150 | 350 | 350 | 156 |