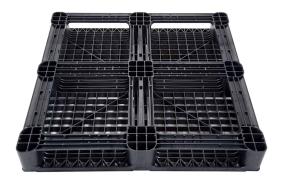

# PLASTIC PALLET 1140 X 1140 OPEN DECK 6 RUNNERS MEDIUM

QP1140MB6RR

#### **GENERAL**

| Dimensions (mm): | 1140×1140 |
|------------------|-----------|
| Length (mm)      | 1140      |
| Width (mm)       | 1140      |
| Height (mm):     | 156       |
| Weight (kg):     | 16,0      |
| Static (kg):     | 7500      |
| Dynamic(kg):     | 1375      |
| Racking (kg):    | 200       |
| Bottom:          | 6 runners |
| Upper deck:      | open      |