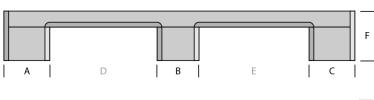

#### **DIMENSIONS**

| Α   | В   | С   | D   | E   | F   |
|-----|-----|-----|-----|-----|-----|
| 100 | 140 | 100 | 400 | 400 | 156 |
| G   | Н   | 1   | J   | K   | L   |
| 150 | 140 | 150 | 350 | 350 | 156 |