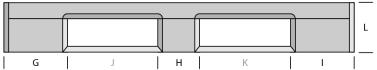

#### **DIMENSIONS**

| Α   | В   | С   | D   | E   | F   |
|-----|-----|-----|-----|-----|-----|
| 100 | 140 | 100 | 400 | 400 | 156 |
| G   | Н   | 1   | J   | K   | L   |
| 150 | 140 | 150 | 350 | 350 | 156 |