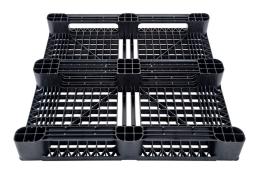

# PLASTIC PALLET 1140 X 1140 OPEN DECK 3 RUNNERS MEDIUM

QP1140MB3RR

#### **GENERAL**

| Dimensions (mm): | 1140×1140 |
|------------------|-----------|
| Length (mm)      | 1140      |
| Width (mm)       | 1140      |
| Height (mm):     | 156       |
| Weight (kg):     | 15,0      |
| Static (kg):     | 7500      |
| Dynamic(kg):     | 1375      |
| Racking (kg):    | 200       |
| Bottom:          | 3 runners |
| Upper deck:      | open      |