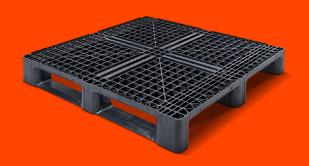

# PLASTIC PALLET 1140 X 1140 OPEN DECK 3 RUNNERS MEDIUM

QP1140MB3RR

#### **GENERAL**

| Dimensions (mm): | 1140×1140 |
|------------------|-----------|
| Length (mm)      | 1140      |
| Width (mm)       | 1140      |
| Height (mm):     | 156       |
| Weight (kg):     | 15,0      |
| Static (kg):     | 7500      |
| Dynamic(kg):     | 1375      |
| Racking (kg):    | 200       |
| Bottom:          | 3 runners |
| Upper deck:      | open      |