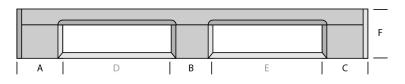

#### DIMENSIONS

| Α   | В   | с   | D   | E   | F   |
|-----|-----|-----|-----|-----|-----|
| 180 | 150 | 180 | 315 | 315 | 165 |
| G   | н   | I.  | J   | К   | L   |
| 180 | 150 | 180 | 315 | 315 | 165 |