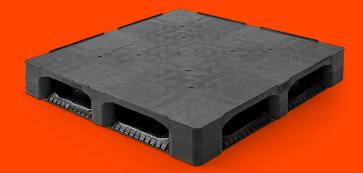

#### GENERAL

| Dimensions (mm): | 1140×1140 |
|------------------|-----------|
| Length (mm)      | 1140      |
| Width (mm)       | 1140      |
| Height (mm):     | 165       |
| Weight (kg):     | 25,0      |
| Static (kg):     | 7500      |
| Dynamic(kg):     | 2000      |
| Racking (kg):    | 1375      |
| Bottom:          | 6 runners |
| Upper deck:      | closed    |