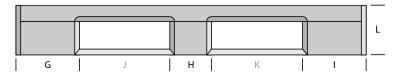

#### DIMENSIONS

| Α   | В   | с   | D   | E   | F   |
|-----|-----|-----|-----|-----|-----|
| 180 | 150 | 180 | 315 | 315 | 165 |
| G   | н   | I.  | J   | К   | L   |
| 180 | 150 | 180 | 315 | 315 | 165 |