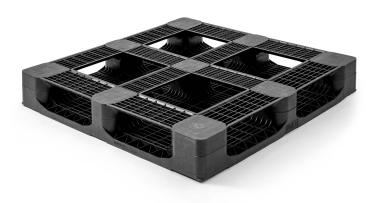

#### GENERAL

| Dimensions (mm): | 1140×1140 |
|------------------|-----------|
| Length (mm)      | 1140      |
| Width (mm)       | 1140      |
| Height (mm):     | 165       |
| Weight (kg):     | 25,0      |
| Static (kg):     | 7500      |
| Dynamic(kg):     | 2000      |
| Racking (kg):    | 1375      |
| Bottom:          | 6 runners |
| Upper deck:      | closed    |