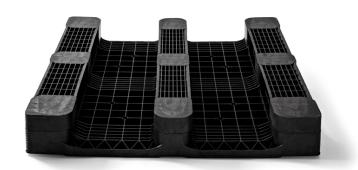

#### **GENERAL**

| Dimensions (mm): | 1140x1140 |
|------------------|-----------|
| Length (mm)      | 1140      |
| Width (mm)       | 1140      |
| Height (mm):     | 165       |
| Weight (kg):     | 24,0      |
| Static (kg):     | 7500      |
| Dynamic(kg):     | 2000      |
| Racking (kg):    | 1250      |
| Bottom:          | 3 runners |
| Upper deck:      | closed    |
|                  |           |