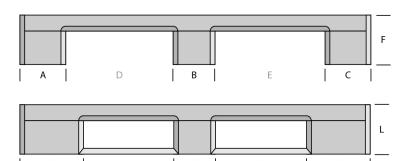

#### **DIMENSIONS**

| Α   | В   | С   | D   | E   | F   |
|-----|-----|-----|-----|-----|-----|
| 180 | 150 | 180 | 315 | 315 | 165 |
| G   | Н   | 1   | J   | K   | L   |
| 180 | 150 | 180 | 315 | 315 | 165 |