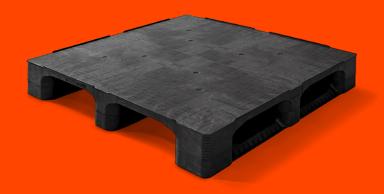

#### **GENERAL**

| Dimensions (mm): | 1140x1140 |
|------------------|-----------|
| Length (mm)      | 1140      |
| Width (mm)       | 1140      |
| Height (mm):     | 165       |
| Weight (kg):     | 24,0      |
| Static (kg):     | 7500      |
| Dynamic(kg):     | 2000      |
| Racking (kg):    | 1250      |
| Bottom:          | 3 runners |
| Upper deck:      | closed    |
|                  |           |