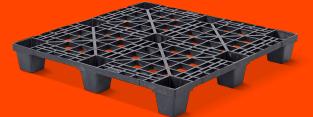

#### GENERAL

| Dimensions (mm): | 1100×1100 |
|------------------|-----------|
| Length (mm)      | 1100      |
| Width (mm)       | 1100      |
| Height (mm):     | 150       |
| Weight (kg):     | 6,0       |
| Static (kg):     | 2500      |
| Dynamic(kg):     | 1000      |
| Racking (kg):    | 0         |
| Bottom:          | 9 feet    |
| Upper deck:      | open      |