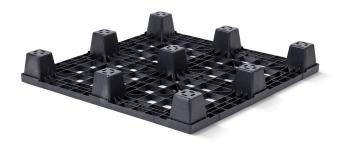

#### GENERAL

| Dimensions (mm): | 1100×1100 |
|------------------|-----------|
| Length (mm)      | 1100      |
| Width (mm)       | 1100      |
| Height (mm):     | 150       |
| Weight (kg):     | 6,0       |
| Static (kg):     | 2500      |
| Dynamic(kg):     | 1000      |
| Racking (kg):    | 0         |
| Bottom:          | 9 feet    |
| Upper deck:      | open      |