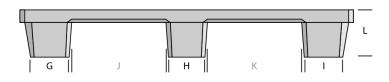

#### DIMENSIONS

| Α  | В  | С  | D   | E   | F   |
|----|----|----|-----|-----|-----|
| 97 | 97 | 97 | 381 | 381 | 150 |
| G  | н  | I. | J   | К   | L   |
| 97 | 97 | 97 | 381 | 381 | 150 |