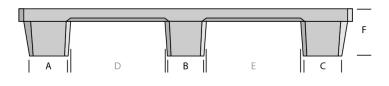

#### DIMENSIONS

| Α  | В  | С  | D   | E   | F   |
|----|----|----|-----|-----|-----|
| 97 | 97 | 97 | 381 | 381 | 150 |
| G  | н  | I. | J   | К   | L   |
| 97 | 97 | 97 | 381 | 381 | 150 |