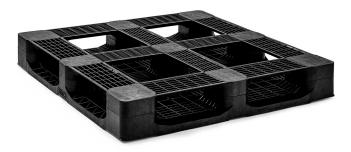

# PLASTIC PALLET 1100 X 1100 OPEN DECK 6 RUNNERS HEAVY QP1111HB6RR

#### GENERAL

| Dimensions (mm): | 1100×1100 |
|------------------|-----------|
| Length (mm)      | 1100      |
| Width (mm)       | 1100      |
| Height (mm):     | 165       |
| Weight (kg):     | 22,0      |
| Static (kg):     | 7500      |
| Dynamic(kg):     | 2000      |
| Racking (kg):    | 1250      |
| Bottom:          | 6 runners |
| Upper deck:      | open      |