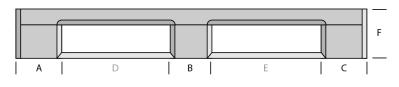

#### DIMENSIONS

| Α   | В   | с   | D   | E   | F   |
|-----|-----|-----|-----|-----|-----|
| 160 | 150 | 160 | 315 | 315 | 165 |
| G   | н   | I.  | J   | К   | L   |
| 160 | 150 | 160 | 315 | 315 | 165 |