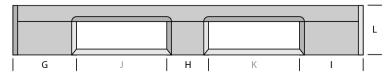

#### DIMENSIONS

| Α   | В   | с   | D   | E   | F   |
|-----|-----|-----|-----|-----|-----|
| 160 | 150 | 160 | 315 | 315 | 165 |
| G   | н   | I.  | J   | К   | L   |
| 160 | 150 | 160 | 315 | 315 | 165 |