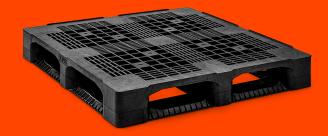

# PLASTIC PALLET 1100 X 1100 OPEN DECK 6 RUNNERS HEAVY QP1111HB6RR

#### GENERAL

| Dimensions (mm): | 1100×1100 |
|------------------|-----------|
| Length (mm)      | 1100      |
| Width (mm)       | 1100      |
| Height (mm):     | 165       |
| Weight (kg):     | 22,0      |
| Static (kg):     | 7500      |
| Dynamic(kg):     | 2000      |
| Racking (kg):    | 1250      |
| Bottom:          | 6 runners |
| Upper deck:      | open      |