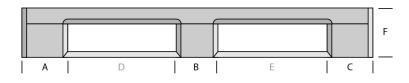

### **DIMENSIONS**

| Α   | В   | С   | D   | E   | F   |
|-----|-----|-----|-----|-----|-----|
| 160 | 150 | 160 | 315 | 315 | 165 |
| G   | Н   | 1   | J   | K   | L   |
| 160 | 150 | 160 | 315 | 315 | 165 |