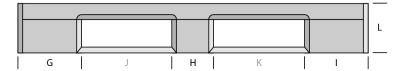

### **DIMENSIONS**

| Α   | В   | С   | D   | E   | F   |
|-----|-----|-----|-----|-----|-----|
| 160 | 150 | 160 | 315 | 315 | 165 |
| G   | Н   | 1   | J   | K   | L   |
| 160 | 150 | 160 | 315 | 315 | 165 |