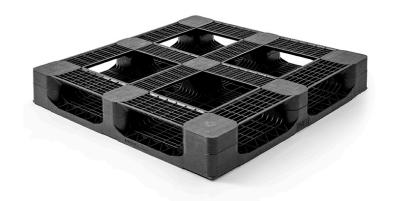

# PLASTIC PALLET 1100 X 1100 CLOSED DECK 6 RUNNERS HEAVY

QP1111HB6RR-CD

#### **GENERAL**

| Dimensions (mm): | 1100x1100 |
|------------------|-----------|
| Length (mm)      | 1100      |
| Width (mm)       | 1100      |
| Height (mm):     | 165       |
| Weight (kg):     | 24,0      |
| Static (kg):     | 7500      |
| Dynamic(kg):     | 2000      |
| Racking (kg):    | 1250      |
| Bottom:          | 6 runners |
| Upper deck:      | closed    |