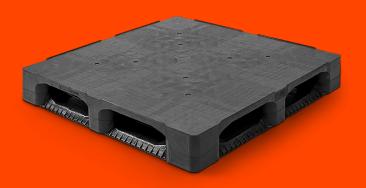

# PLASTIC PALLET 1100 X 1100 CLOSED DECK 6 RUNNERS HEAVY

QP1111HB6RR-CD

#### **GENERAL**

| Dimensions (mm): | 1100x1100 |
|------------------|-----------|
| Length (mm)      | 1100      |
| Width (mm)       | 1100      |
| Height (mm):     | 165       |
| Weight (kg):     | 24,0      |
| Static (kg):     | 7500      |
| Dynamic(kg):     | 2000      |
| Racking (kg):    | 1250      |
| Bottom:          | 6 runners |
| Upper deck:      | closed    |