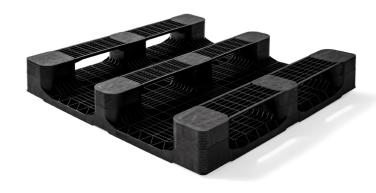

# PLASTIC PALLET 1100 X 1100 CLOSED DECK 3 RUNNERS HEAVY

QP1111HB3RR-CD

#### **GENERAL**

| Dimensions (mm): | 1100x1100 |
|------------------|-----------|
| Length (mm)      | 1100      |
| Width (mm)       | 1100      |
| Height (mm):     | 165       |
| Weight (kg):     | 21,0      |
| Static (kg):     | 7500      |
| Dynamic(kg):     | 2000      |
| Racking (kg):    | 1000      |
| Bottom:          | 3 runners |
| Upper deck:      | closed    |