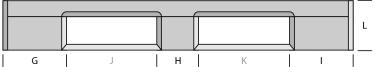

### **DIMENSIONS**

| Α   | В   | С   | D   | E   | F   |
|-----|-----|-----|-----|-----|-----|
| 160 | 150 | 160 | 315 | 315 | 165 |
| G   | Н   | 1   | J   | K   | L   |
| 160 | 150 | 160 | 315 | 315 | 165 |