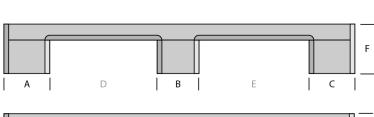

### **DIMENSIONS**

| Α   | В   | С   | D   | E   | F   |
|-----|-----|-----|-----|-----|-----|
| 160 | 150 | 160 | 315 | 315 | 165 |
| G   | Н   | 1   | J   | K   | L   |
| 160 | 150 | 160 | 315 | 315 | 165 |