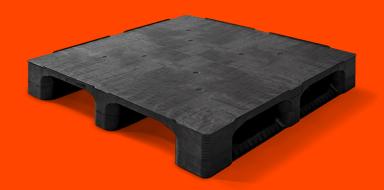

# PLASTIC PALLET 1100 X 1100 CLOSED DECK 3 RUNNERS HEAVY

QP1111HB3RR-CD

#### **GENERAL**

| Dimensions (mm): | 1100x1100 |
|------------------|-----------|
| Length (mm)      | 1100      |
| Width (mm)       | 1100      |
| Height (mm):     | 165       |
| Weight (kg):     | 21,0      |
| Static (kg):     | 7500      |
| Dynamic(kg):     | 2000      |
| Racking (kg):    | 1000      |
| Bottom:          | 3 runners |
| Upper deck:      | closed    |