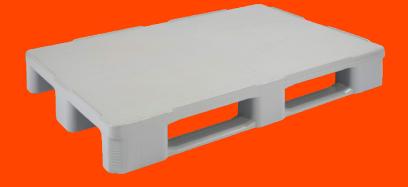

# PLASTIC CLEANROOM PALLET 1200 X 800 3 RUNNERS HEAVY QPW1208HP3RR-CD

#### GENERAL

| Dimensions (mm): | 1200 x 800 |
|------------------|------------|
| Length (mm)      | 1200       |
| Width (mm)       | 800        |
| Height (mm):     | 160        |
| Material:        | New        |
| Weight (kg):     | 18         |
| Static (kg):     | 5000       |
| Dynamic(kg):     | 1250       |
| Racking (kg):    | 1000       |
| Bottom:          | 3 runners  |
| Upper deck:      | closed     |
|                  |            |