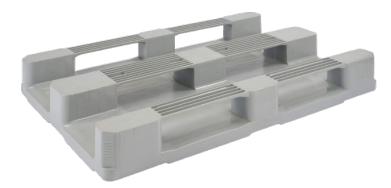

# PLASTIC CLEANROOM PALLET 1200 X 800 3 RUNNERS HEAVY QPW1208HP3RR-CD

#### GENERAL

| Dimensions (mm): | 1200 x 800 |
|------------------|------------|
| Length (mm)      | 1200       |
| Width (mm)       | 800        |
| Height (mm):     | 160        |
| Material:        | New        |
| Weight (kg):     | 18         |
| Static (kg):     | 5000       |
| Dynamic(kg):     | 1250       |
| Racking (kg):    | 1000       |
| Bottom:          | 3 runners  |
| Upper deck:      | closed     |
|                  |            |