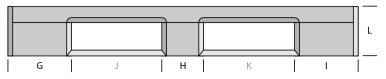

#### DIMENSIONS

| Α   | В   | с   | D   | E   | F   |
|-----|-----|-----|-----|-----|-----|
| 100 | 150 | 100 | 225 | 225 | 160 |
| G   | н   | 1   | J   | К   | L   |
| 200 | 150 | 200 | 325 | 325 | 160 |