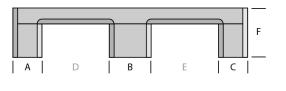

#### DIMENSIONS

| Α   | В   | с   | D   | E   | F   |
|-----|-----|-----|-----|-----|-----|
| 100 | 150 | 100 | 225 | 225 | 160 |
| G   | н   | 1   | J   | К   | L   |
| 200 | 150 | 200 | 325 | 325 | 160 |