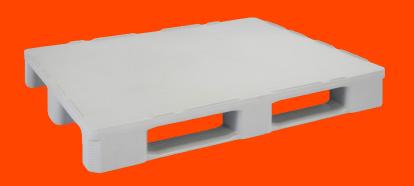

# PLASTIC CLEANROOM PALLET 1200 X 1000 3 RUNNERS HEAVY

#### **GENERAL**

| Dimensions (mm): | 1200 x 1000 |  |
|------------------|-------------|--|
| Length (mm)      | 1200        |  |
| Width (mm)       | 1000        |  |
| Height (mm):     | 160         |  |
| Material:        | New         |  |
| Weight (kg):     | 21          |  |
| Static (kg):     | 7500        |  |
| Dynamic(kg):     | 1500        |  |
| Racking (kg):    | 1250        |  |
| Bottom:          | 3 runners   |  |
| Upper deck:      | closed      |  |