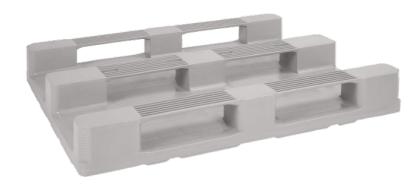

# PLASTIC CLEANROOM PALLET 1200 X 1000 3 RUNNERS HEAVY

#### **GENERAL**

| Dimensions (mm): | 1200 x 1000 |  |
|------------------|-------------|--|
| Length (mm)      | 1200        |  |
| Width (mm)       | 1000        |  |
| Height (mm):     | 160         |  |
| Material:        | New         |  |
| Weight (kg):     | 21          |  |
| Static (kg):     | 7500        |  |
| Dynamic(kg):     | 1500        |  |
| Racking (kg):    | 1250        |  |
| Bottom:          | 3 runners   |  |
| Upper deck:      | closed      |  |