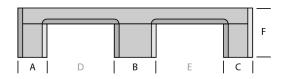

#### **DIMENSIONS**

| Α   | В   | С   | D   | E   | F   |
|-----|-----|-----|-----|-----|-----|
| 120 | 150 | 120 | 305 | 305 | 160 |
| G   | Н   | 1   | J   | K   | L   |
| 200 | 150 | 200 | 325 | 325 | 160 |