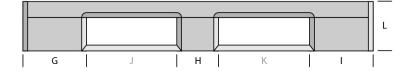

#### **DIMENSIONS**

| Α   | В   | С   | D   | E   | F   |
|-----|-----|-----|-----|-----|-----|
| 120 | 150 | 120 | 305 | 305 | 160 |
| G   | Н   | 1   | J   | K   | L   |
| 200 | 150 | 200 | 325 | 325 | 160 |